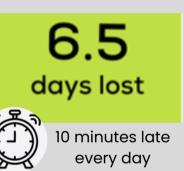

## Punctuality Support: A Relational Approach to Improving Punctuality Through Partnership.

Being on time helps children settle into their day, build routines, and make the most of every learning opportunity. Good punctuality fosters confidence, friendships, and success in school and beyond.